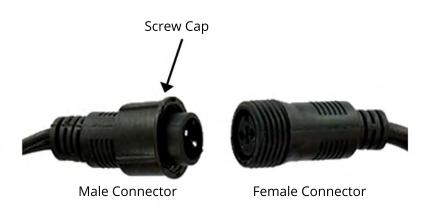

Male & Female

•Number of LEDs:

100 per set

•Standards:

CE Standards.

•Cable Colour:

White Rubber

•Mounting: