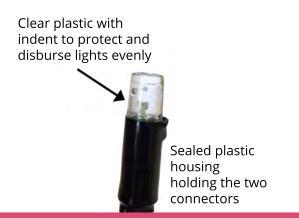

Each LED lamp is encased in a silicon gel with a PVC membrane making them weather and damage resistant, the cable is white rubber sheathed conforms to the latest CE standards.