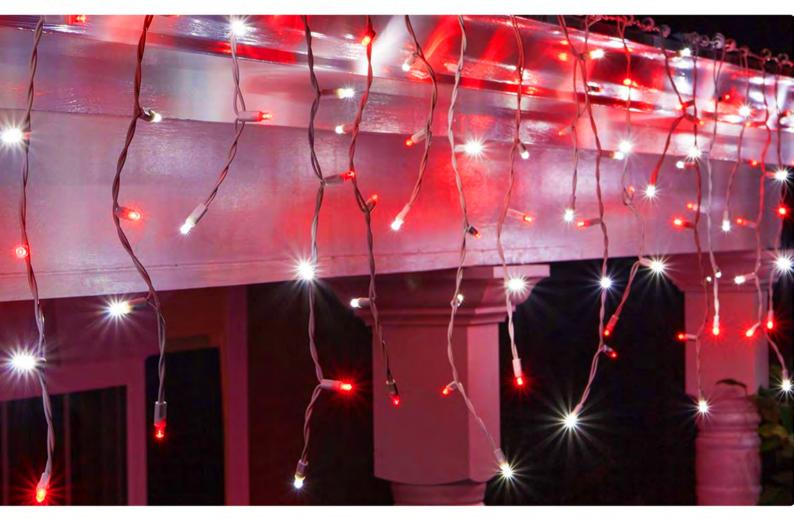

### **Product Description**

Red + Ice white 100 super bright LED icicle lights on 5 metres long white rubber cable. The drop length of the lights are 30, 40, 60 and 70cm. Total LED output is 6W on 240V. Fitted with BS plug (13 amp protected by a 3 amp fuse). You can connect up to 20 sets together which allows you to build a long chain of icicle lights.

Red + Ice White Flash

•Length:

5 Metre

•Connectable:

100mtrs with 2,000 LEDs (20 sets)

•Drop:

30, 40, 60, 70CM

•Conectors: