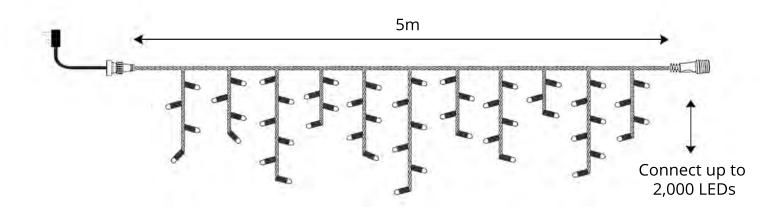

### **Product Description**

Red + Ice white 100 super bright LED icicle lights on 5 metres long white rubber cable. The drop length of the lights are 30, 40, 60 and 70cm. Total LED output is 6W on 240V. Fitted with BS plug (13 amp protected by a 3 amp fuse). You can connect up to 20 sets together which allows you to build a long chain of icicle lights.

Red + Ice White Flash

•Length:

5 Metre

•Connectable:

100mtrs with 2,000 LEDs (20 sets)

•Drop:

30, 40, 60, 70CM

•Conectors: