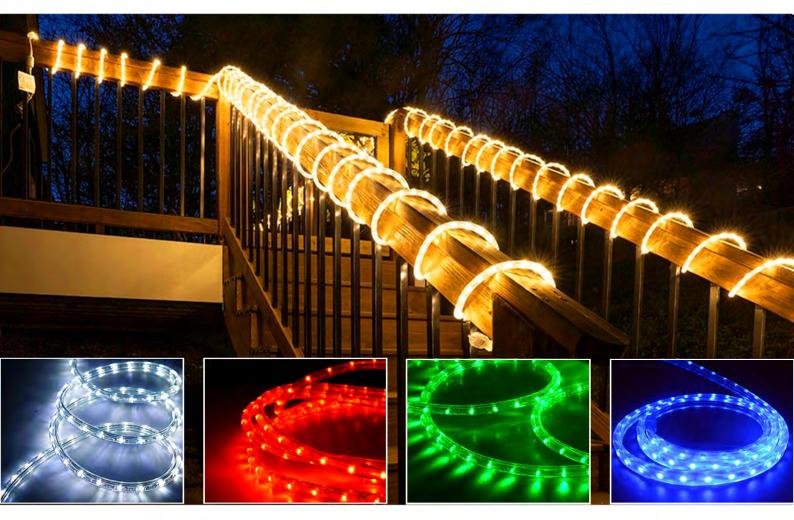

### **Product Description**

LED rope light per metre section is made from high quality flexible tube which can easily bend into any shape. Consists 36 LEDs in every metre which provides bright light throughout the length. Perfect for Christmas decoration, to decorate tree trunks, railings and decks. An ideal way to add a touch of enchantment in your garden or outdoor areas on Christmas and all year round occasions. Available in ice white, warm white, red, green and blue.

Ice White, Warm White, Red, Green, Blue **•LEDs Per Metre:** 

36

•Power Lead:

Not Included

•IP Rating:

**IP44** 

•Diameter (mm):

13