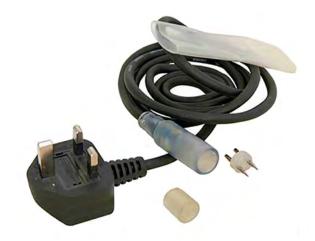

# LED ROPE LIGHT PER METRE



### **Product Description**

LED rope light per metre section is made from high quality flexible tube which can easily bend into any shape. Consists 36 LEDs in every metre which provides bright light throughout the length. Perfect for Christmas decoration, to decorate tree trunks, railings and decks. An ideal way to add a touch of enchantment in your garden or outdoor areas on Christmas and all year round occasions. Available in ice white, warm white, red, green and blue.

Please note: Require a power lead for every cut section.





# LED ROPE LIGHT PER METRE

### **Product Specifications**

•Power Input:

220V - 240V

•Watts:

4W

•Usage:

Indoor and Outdoor

•LED Colours:

Ice White, Warm White, Red, Green, Blue **•LEDs Per Metre:** 

36

•Power Lead:

Not Included

•IP Rating:

**IP44** 

•Diameter (mm):

13

•Standards:

CE Standards.

•Tube:

Flexible Transparent

#### Diagram





This product is classed as Electrical or Electronic equipment and should not be disposed with other household or commercial waste at the end of its useful life. The goods must be disposed according to your local council guidelines.