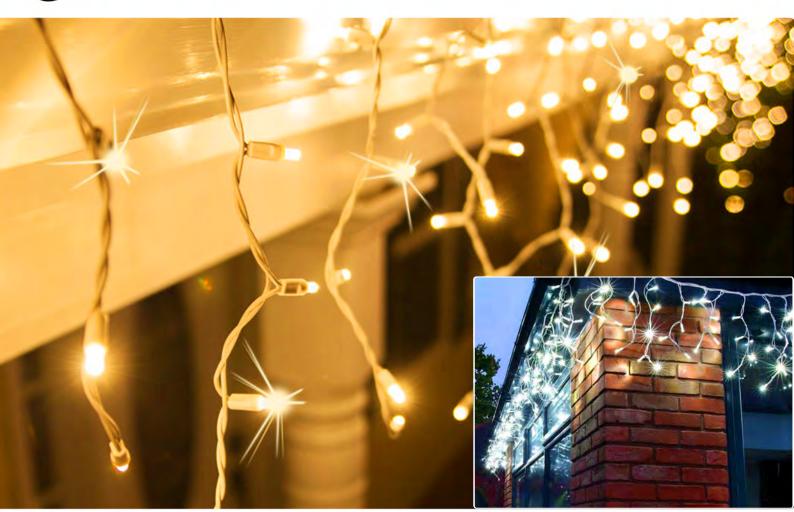

## **Product Description**

LED Icicle lights 5 metre long with 100 LEDs on a heavy duty white rubber cable. These icicle lights are inter-connectable which allows you to connect up to 20 sets on one plug lead (100 mtrs in total). Having exceptional low energy consumption and minimal maintenance, this product is ideal long-term professional solution to effective illumination.

Each LED lamp is encased in a silicon gel with a PVC membrane making them weather and damage resistant, the cable is white rubber sheathed conforms to the latest CE standards. Colours available are warm white and ice white

## **Product Specifications**

- •Power Input: 220V - 240V
- •Watts: 6W per set
- •Environment: Weatherproof - IP65
- •LED Colours: Ice White, Warm White

•Length: 5 Metre

•Connectable: 100mtrs with 2,000 LEDs (20 sets)