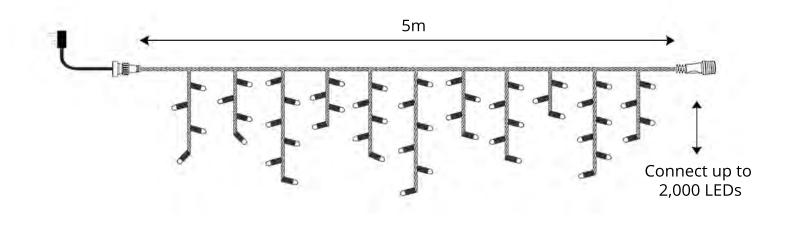

## **Product Description**

LED Icicle lights 5 metre long with 100 LEDs on a heavy duty white rubber cable. These icicle lights are inter-connectable which allows you to connect up to 20 sets on one plug lead (100 mtrs in total). Having exceptional low energy consumption and minimal maintenance, this product is ideal long-term professional solution to effective illumination.

## **Product Specifications**

- •Power Input: 220V - 240V
- •Watts: 6W per set
- •Environment: Weatherproof - IP65
- •LED Colours: Ice White, Warm White

•Length: 5 Metre

•Connectable: 100mtrs with 2,000 LEDs (20 sets)