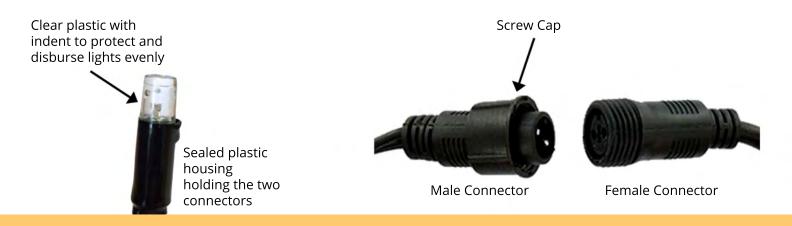

•**Drop:** 30, 40, 60, 70CM

•Conectors: Male & Female •Number of LEDs: 100 per set

- •Standards: CE Standards.
- •Cable Colour: White Rubber
- •Mounting: Cable ties