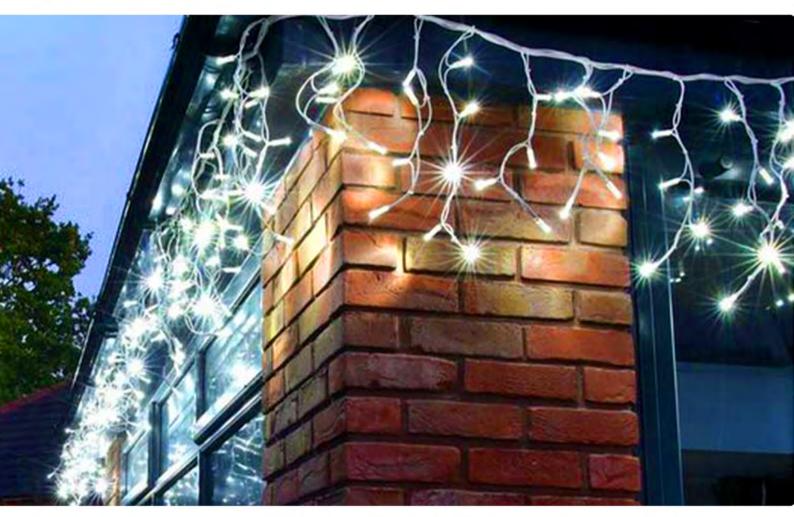

#### **Product Description**

LED icicle lights ice white flash 5 metres long with 100 LEDs on a heavy duty white rubber cable. These icicle lights are inter-connectable which allows you to connect up to 20 sets on one plug lead (100 mtrs in total). Having exceptional low energy consumption and minimal maintenance, this product is ideal long-term professional solution to effective illumination.

Each LED lamp is encased in a silicon gel with a PVC membrane making them weather and damage resistant, the cable is white rubber sheathed conforms to the latest CE standards.