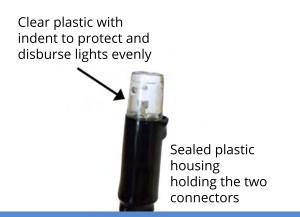

Each LED lamp is encased in a silicon gel with a PVC membrane making them weather and damage resistant, the cable is white rubber sheathed conforms to the latest CE standards.