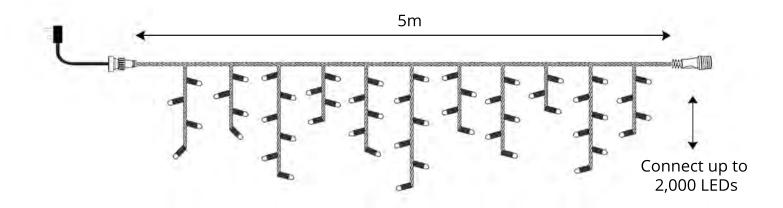

#### **Product Description**

LED icicle lights ice white flash 5 metres long with 100 LEDs on a heavy duty white rubber cable. These icicle lights are inter-connectable which allows you to connect up to 20 sets on one plug lead (100 mtrs in total). Having exceptional low energy consumption and minimal maintenance, this product is ideal long-term professional solution to effective illumination.

Ice White Static With Ice White Flash

•Length:

5 Metre

•Connectable:

100mtrs with 2,000 LEDs (20 sets)

•Drop:

30, 40, 60, 70CM

•Conectors: