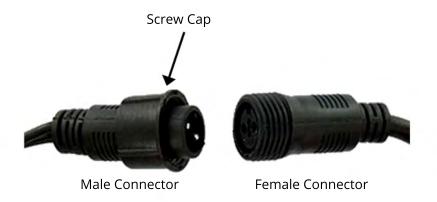

Male & Female

•Number of LEDs:

100 per set

•Standards:

CE Standards.

•Cable Colour:

White Rubber

•Mounting: