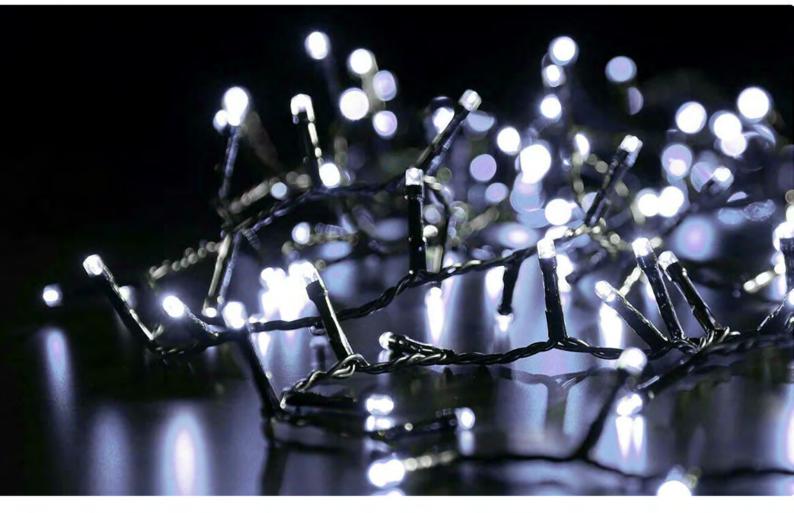

#### **Product Description**

600 multifunction indoor & outdoor Christmas lights on a 60 metre long green PVC cable. Come with a low voltage transformer and 10 metre long lead wire. Switch through the 8 available functions with a button on the transformer and the memory chip will even remember your settings each time you switch it on. Not just for Christmas, these multifunction lights are perfect to use all year round occasions and look fantastic strung across the windows, doorways or porch.

Available functions: Combination, In Waves, Sequential, Slo-Glo, Chasing/Flash, Slow Fade, Twinkle/Flash and Steady On.