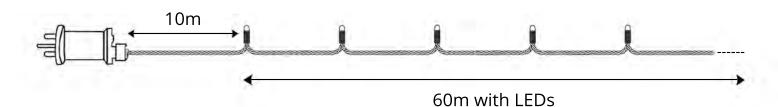

### **Product Specifications**

•Voltage:

31V

•Transformer: Low voltage (included)

•Wattage: 6W

•LED Colour: Ice White •Light String Length: 60 Metre With LEDs

•Lead Wire Length: 10 Metre

•Cable: Dark Green PVC