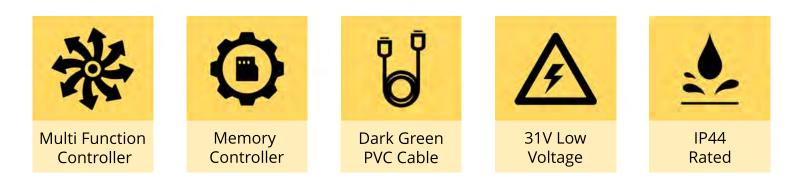

### **Product Specifications**

•Voltage:

31V

•Transformer: Low voltage (included)

•Wattage: 6W

•LED Colour: Ice White •Light String Length: 60 Metre With LEDs

•Lead Wire Length: 10 Metre

•Cable: Dark Green PVC

•Environment: IP44 •Number of LEDs: 600

•Settings: 8 Lighting Scenes

•Standards: CE Standards

•Mounting: Cable ties