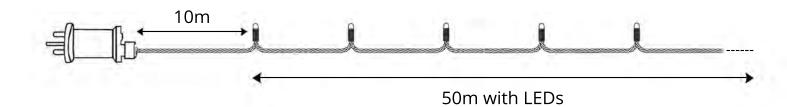

### **Product Description**

500 multifunction indoor & outdoor Christmas lights on 50 metre long green PVC cable. Come with a low voltage transformer and 10 metre long lead wire. Switch through the 8 available functions with a button on the transformer and the memory chip will even remember your settings each time you switch it on. Not just for Christmas, these multifunction lights are perfect to use all year round occasions and look fantastic strung across the windows, doorways or porch.

Warm White, Multi Colour •Light String Length:

50 Metre With LEDs

•Lead Wire Length:

10 Metre

•Cable:

Dark Green PVC

•Environment:

**IP44** 