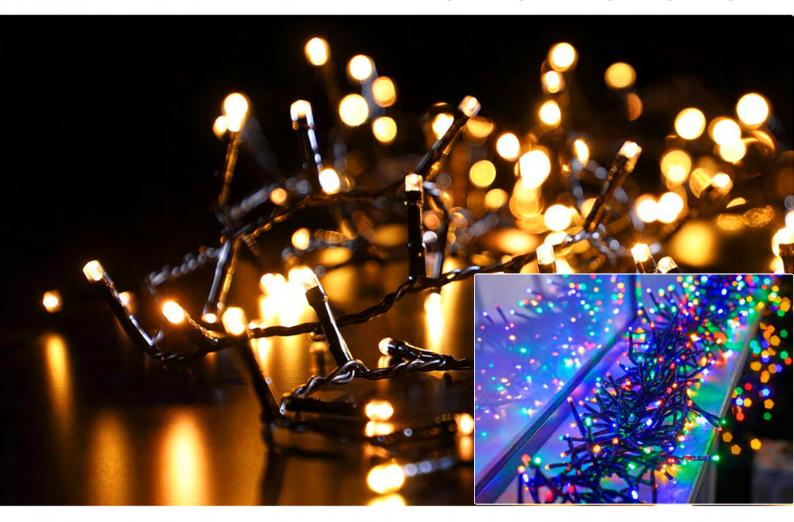

### **Product Description**

500 multifunction indoor & outdoor Christmas lights on 50 metre long green PVC cable. Come with a low voltage transformer and 10 metre long lead wire. Switch through the 8 available functions with a button on the transformer and the memory chip will even remember your settings each time you switch it on. Not just for Christmas, these multifunction lights are perfect to use all year round occasions and look fantastic strung across the windows, doorways or porch.

Warm White, Multi Colour •Light String Length:

50 Metre With LEDs

•Lead Wire Length:

10 Metre

•Cable:

Dark Green PVC

•Environment:

**IP44** 