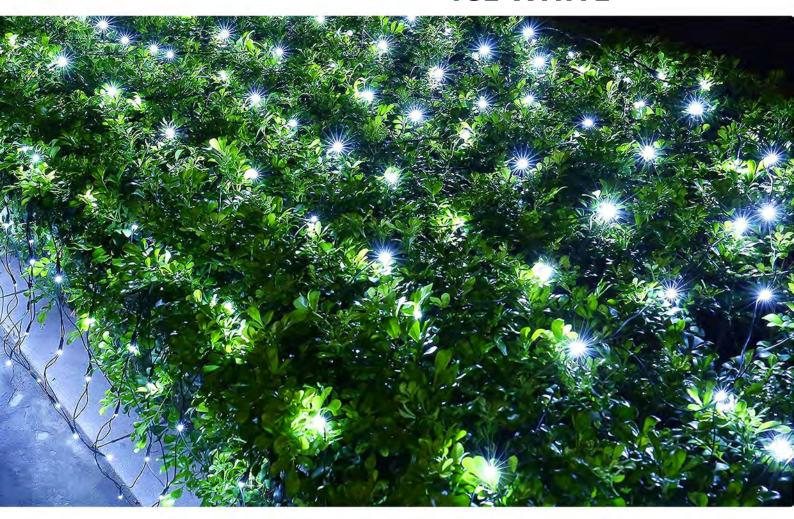

#### **Product Description**

Ice white net lights in 2m X 2m size with 200 LEDs. These net lights are perfect to wrap your trees, hedges, bushes and to create a stunning display of Christmas cheer. You can also use these net lights to decorate your walls, windows and garlands. They are inter-connectable and requires a low voltage transformer. You can connect up to 2 sets with a 20W transformer, 4 sets with a 40W transformer and 6 sets with a 60W transformer.

Ice White

•Power Source:

Transformer

•Length:

2 Metre

•Connectable:

12mtrs with 1,200 LEDs (6 sets)

•Cable Colour: