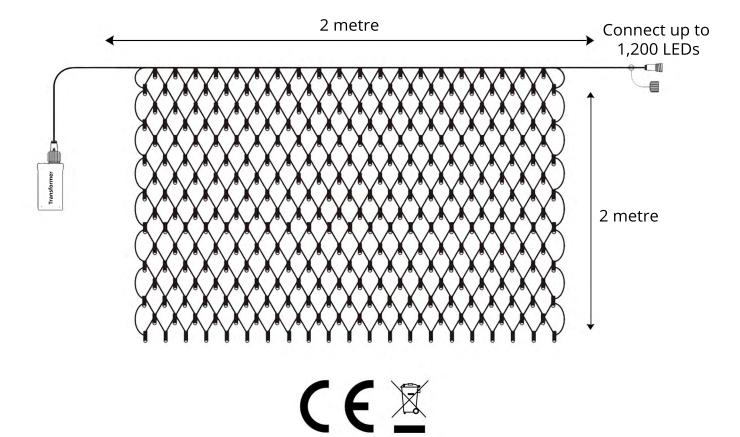

#### **Product Description**

Ice white net lights in 2m X 2m size with 200 LEDs. These net lights are perfect to wrap your trees, hedges, bushes and to create a stunning display of Christmas cheer. You can also use these net lights to decorate your walls, windows and garlands. They are inter-connectable and requires a low voltage transformer. You can connect up to 2 sets with a 20W transformer, 4 sets with a 40W transformer and 6 sets with a 60W transformer.

Ice White

•Power Source:

Transformer

•Length:

2 Metre

•Connectable:

12mtrs with 1,200 LEDs (6 sets)

•Cable Colour:

#### **Dimensions**

This product is classed as Electrical or Electronic equipment and should not be disposed with other household or commercial waste at the end of its useful life. The goods must be disposed according to your local council guidelines.