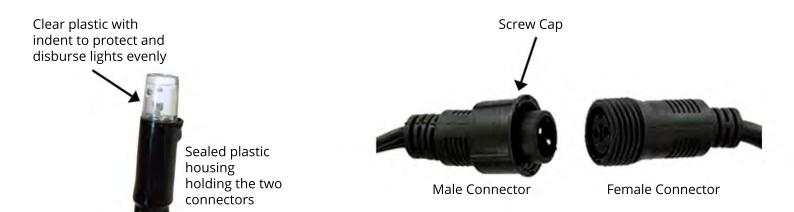

Each LED lamp is encased in a silicon gel with a PVC membrane making them weather and damage resistant, the cable is black rubber conforms to the latest CE standards.

Black Rubber

•Conectors:

Male & Female

•Number of LEDs:

200 per set.

•Standards:

CE Standards.

•Maintenance: