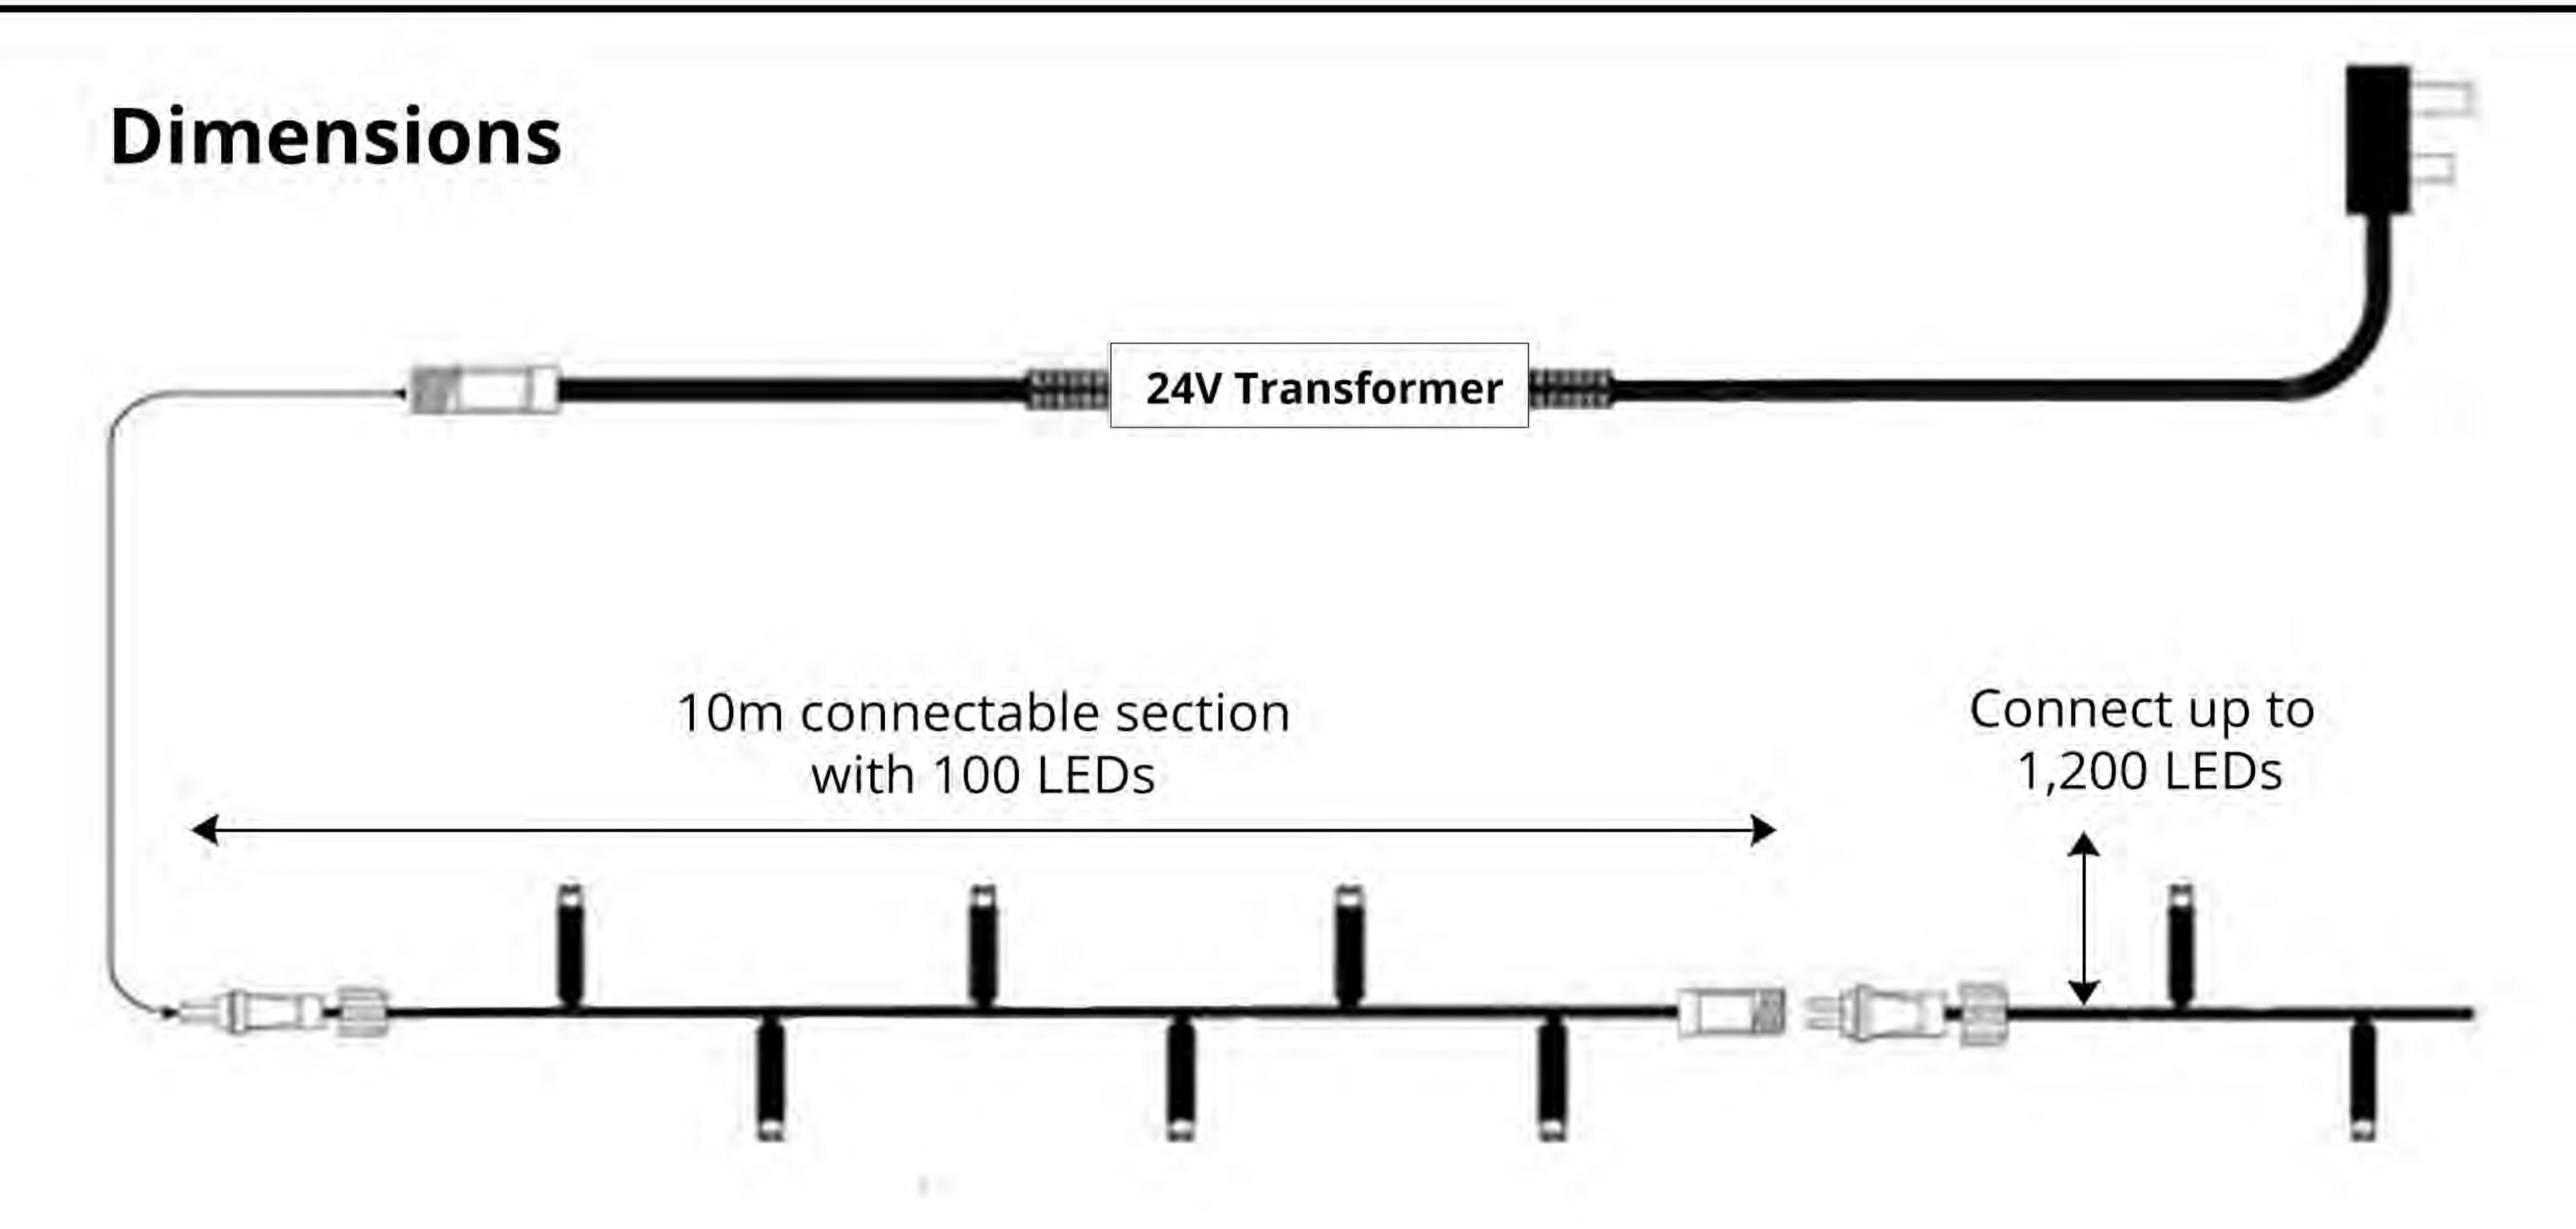

## Product Description

These hard wearing LED Christmas lights are perfect for outdoor use on trees, facades of buildings and garlands. Each set is 10 metres long and the sets can be joined together onto one transformer making it very easy to cover small and if needed very large trees. Up to 12 sets can be joined on one transformer giving the possibility of 120 metres of lights. Having exceptional low energy consumption, this product is ideal long-term professional solution to effective illumination.

## **Product Specifications**

•Power Input:

24V

•Watts:

3W per set.

•Environment:

Weatherproof - IP65

•LED Colours:

Warm white.
Ice white.

Multi Colour. Red, Green, Blue •Length:

10 Metre.

•Connectable:

120mtrs with 1,200 LEDs (12 sets)

•Cable Colour:

Black Rubber

•Conectors: