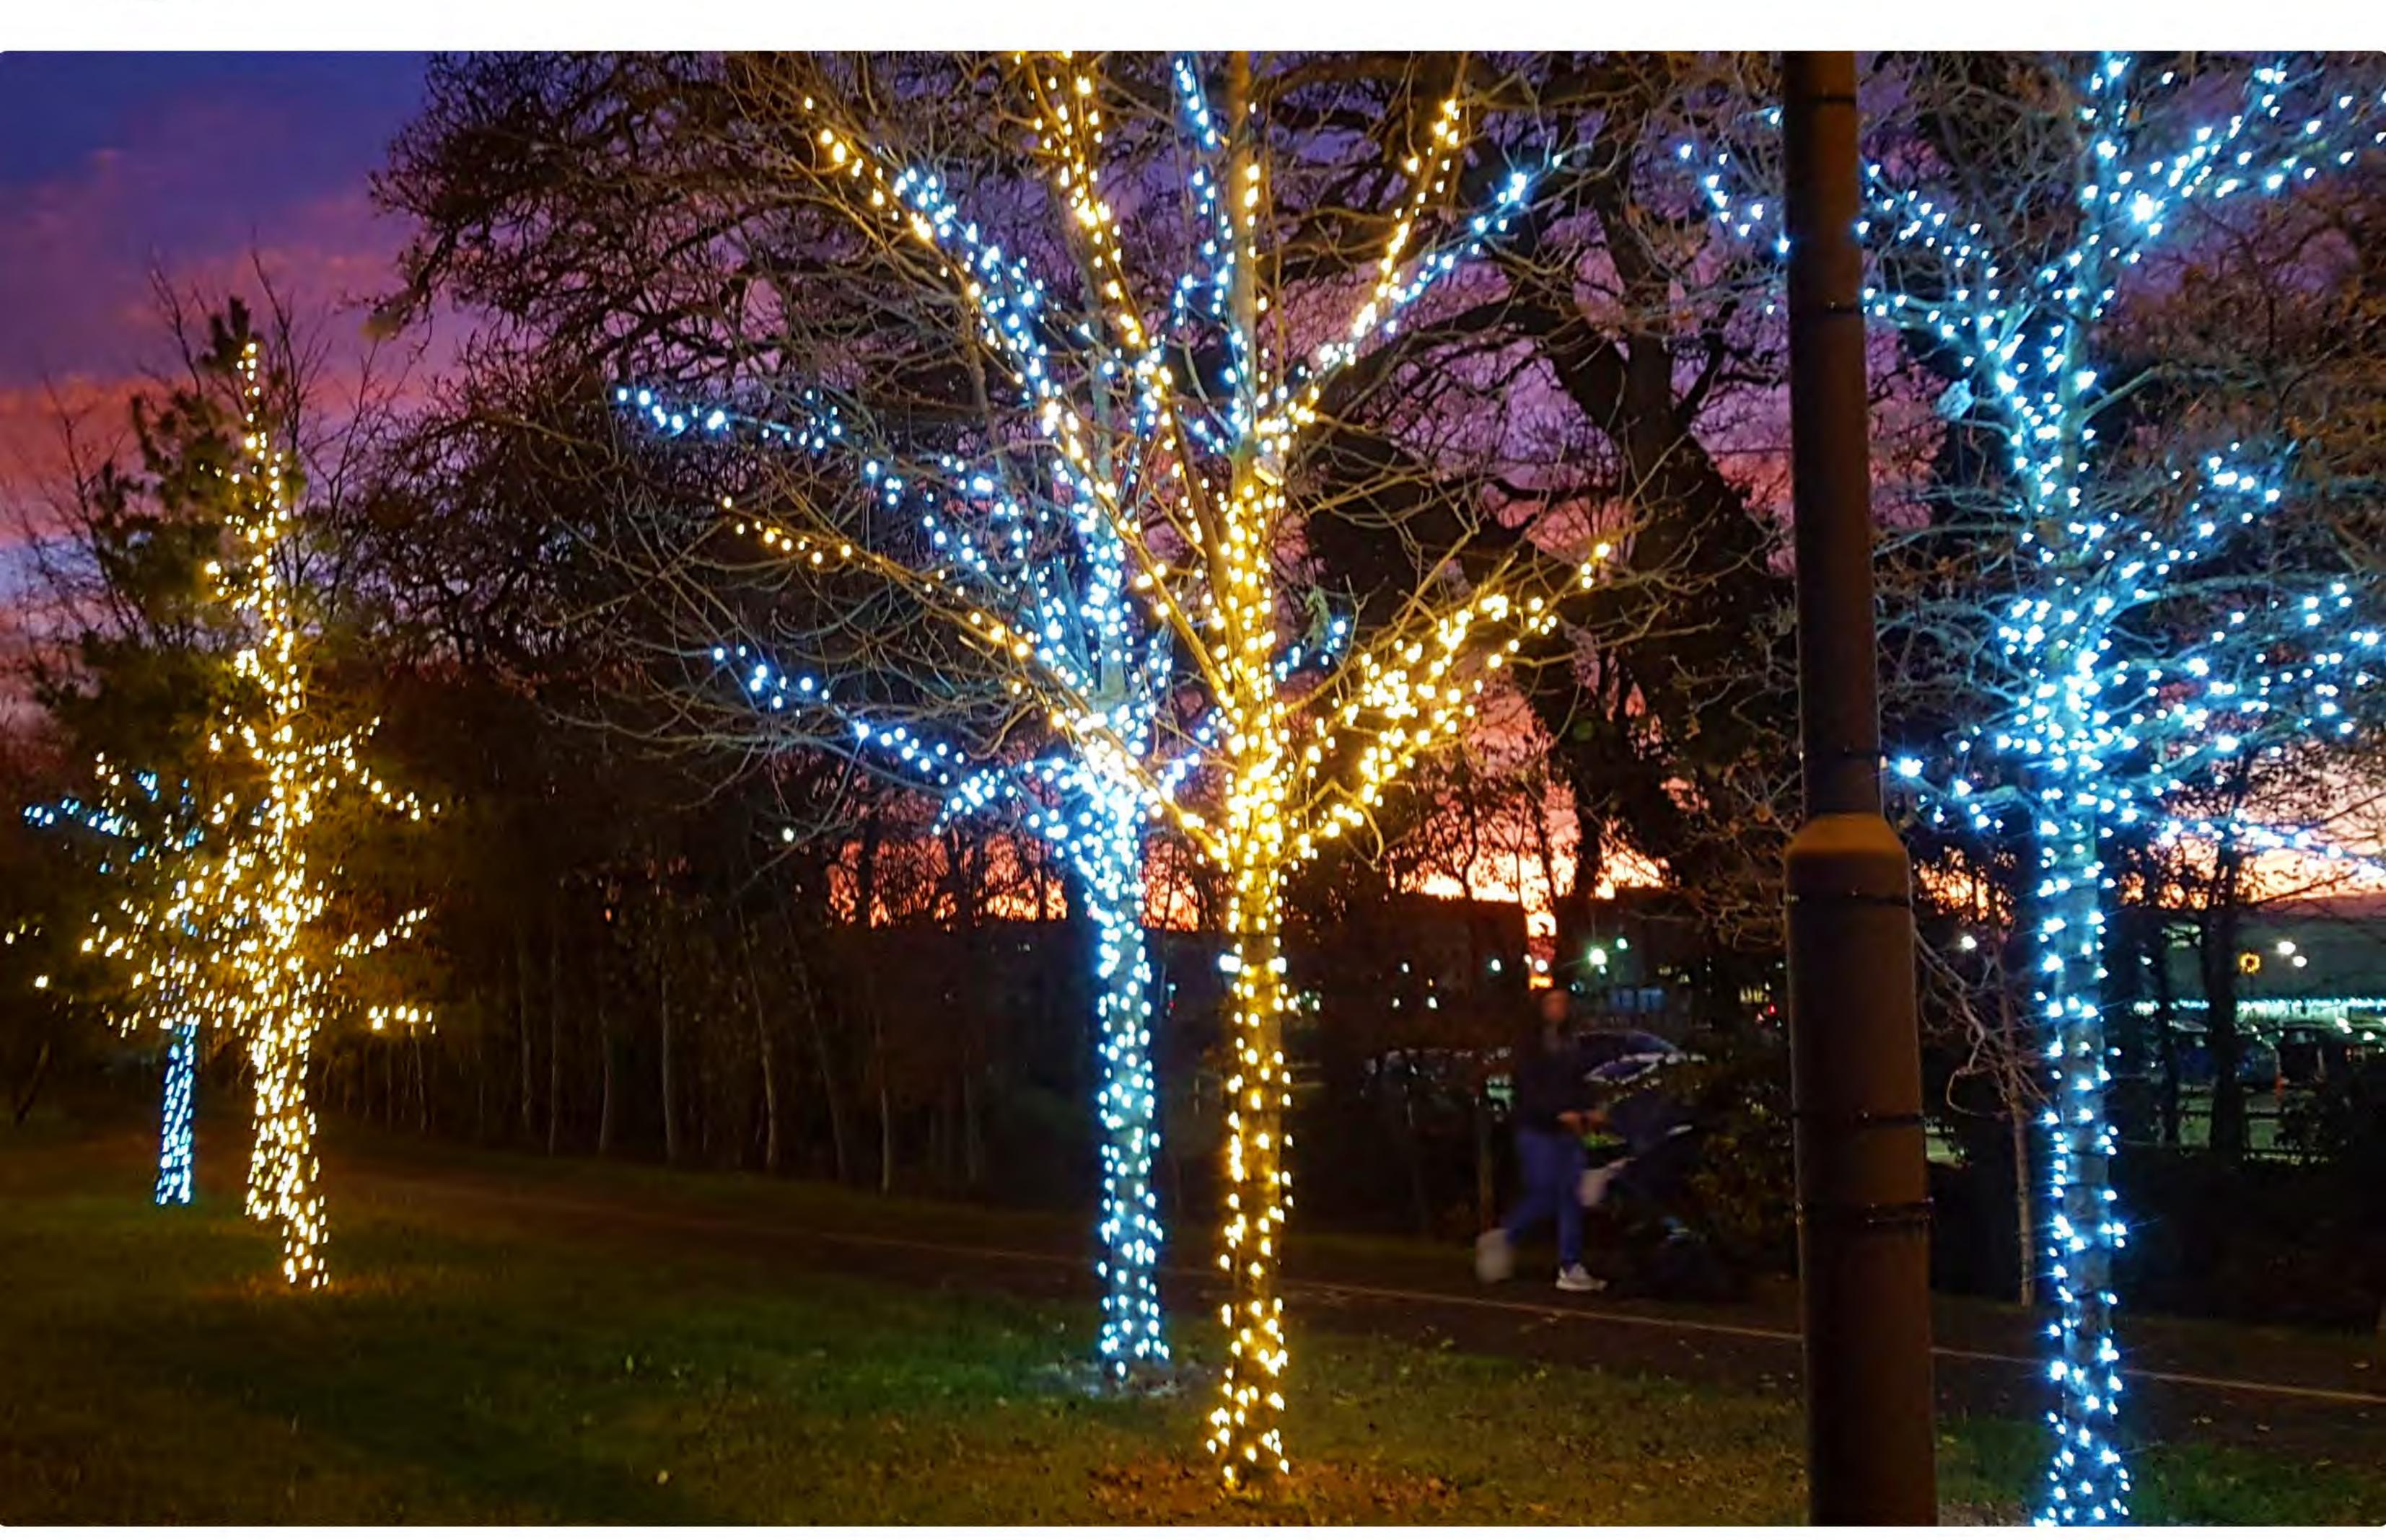

## Product Description

These hard wearing LED Christmas lights are perfect for outdoor use on trees, facades of buildings and garlands. Each set is 10 metres long and the sets can be joined together onto one transformer making it very easy to cover small and if needed very large trees. Up to 12 sets can be joined on one transformer giving the possibility of 120 metres of lights. Having exceptional low energy consumption, this product is ideal long-term professional solution to effective illumination.

Each LED lamp is encased in a silicon gel with a PVC membrane making them weather and damage resistant, the cable is black rubber sheathed conforms to the latest CE standards. Colours available are warm white, ice white, multi colour, red, green and blue.