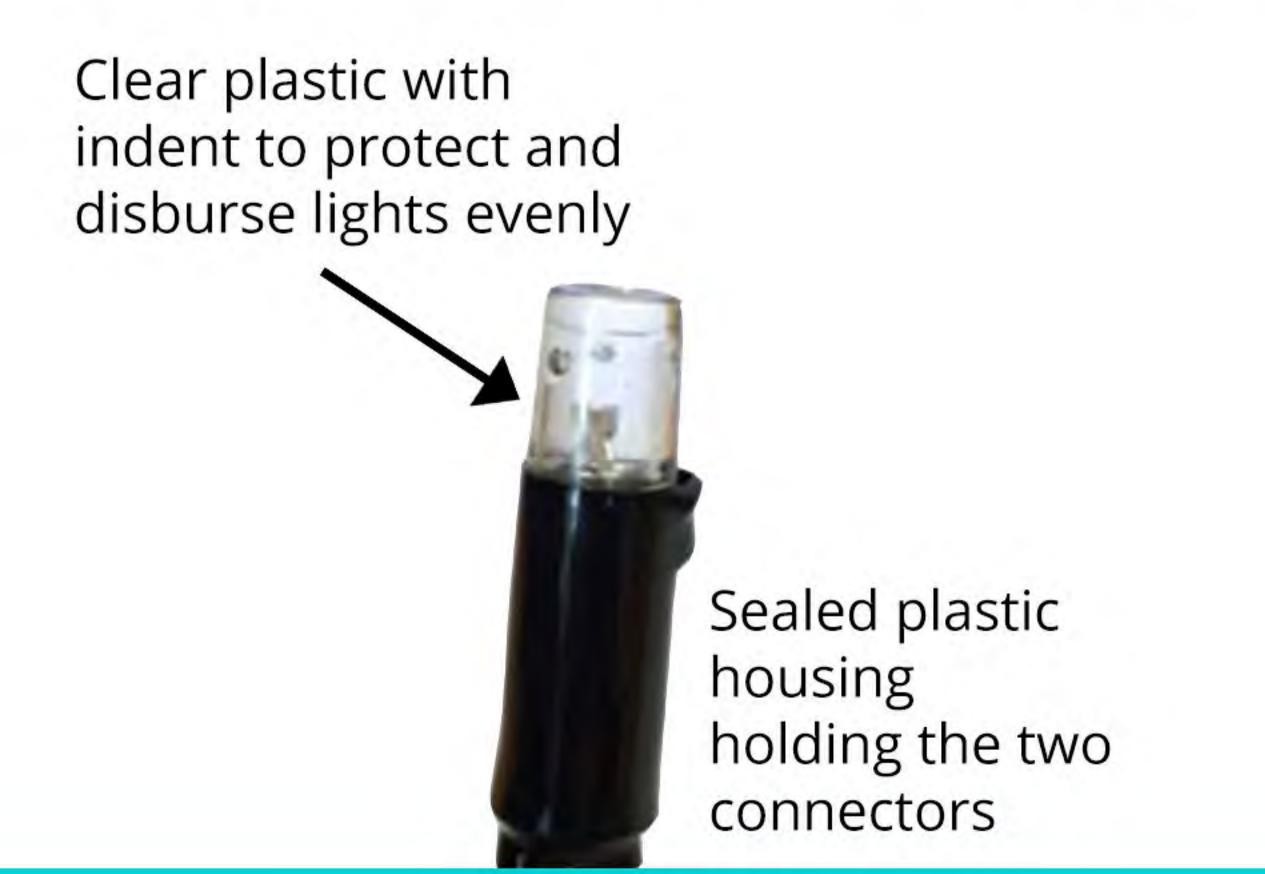

Each LED lamp is encased in a silicon gel with a PVC membrane making them weather and damage resistant, the cable is black rubber sheathed conforms to the latest CE standards. Colours available are warm white, ice white, multi colour, red, green and blue.