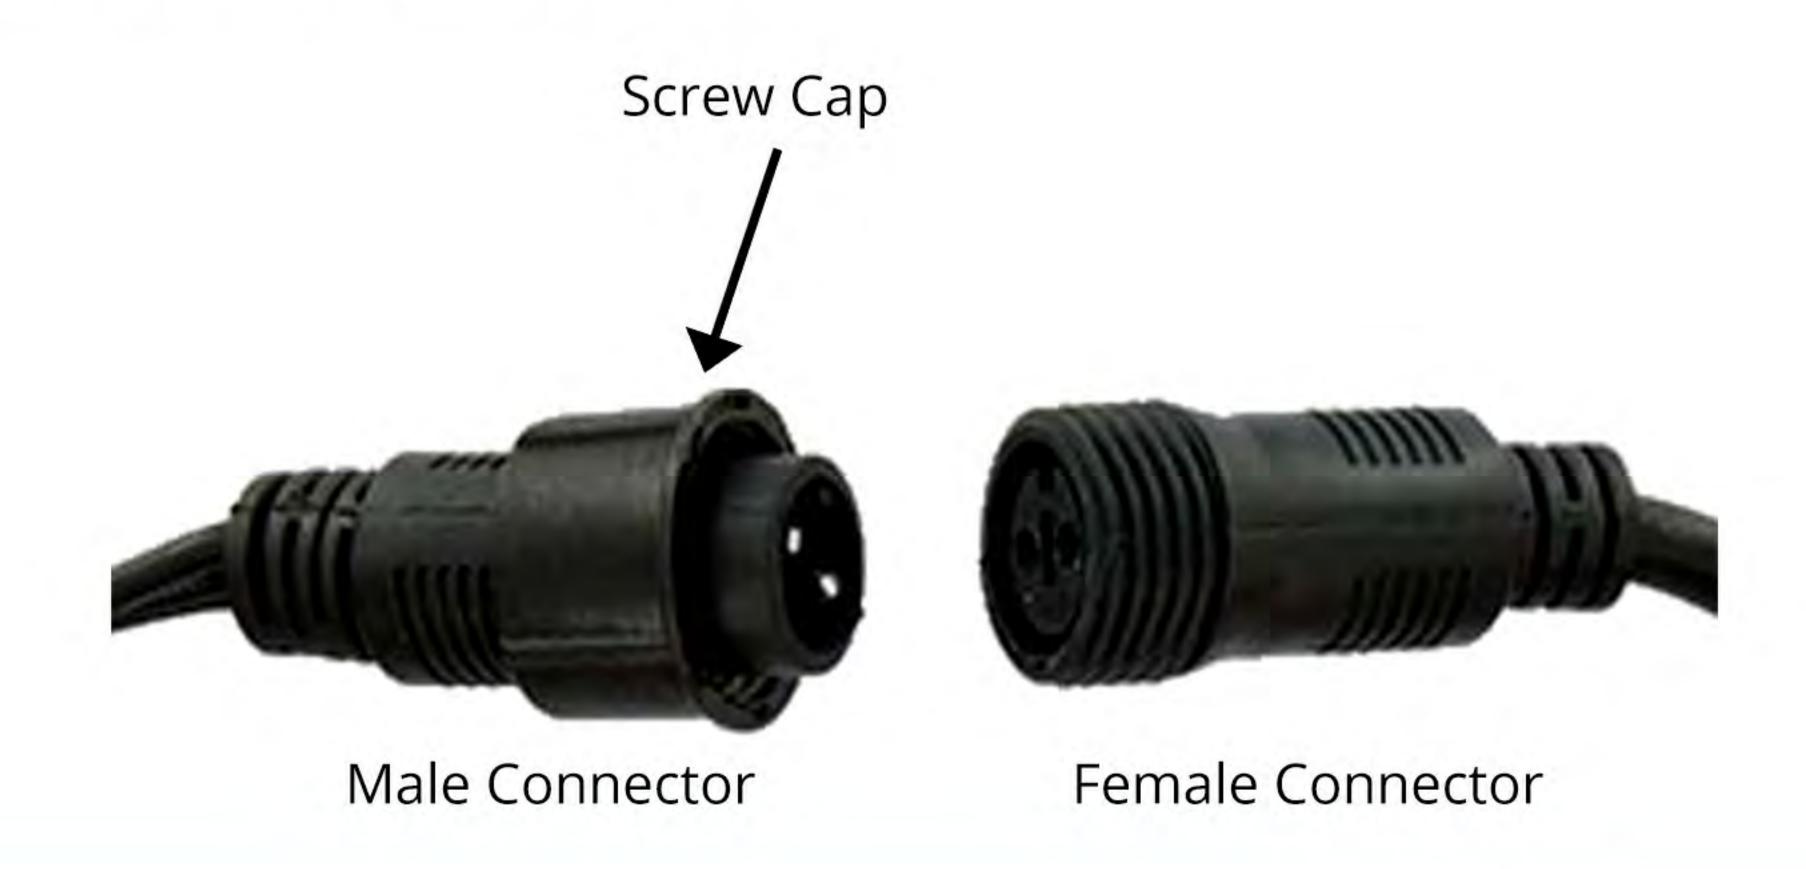

Male & Female

•Power Source:

Transformer

•Number of LEDs:

100 per set.

•Standards:

CE Standards.

•Maintenance: